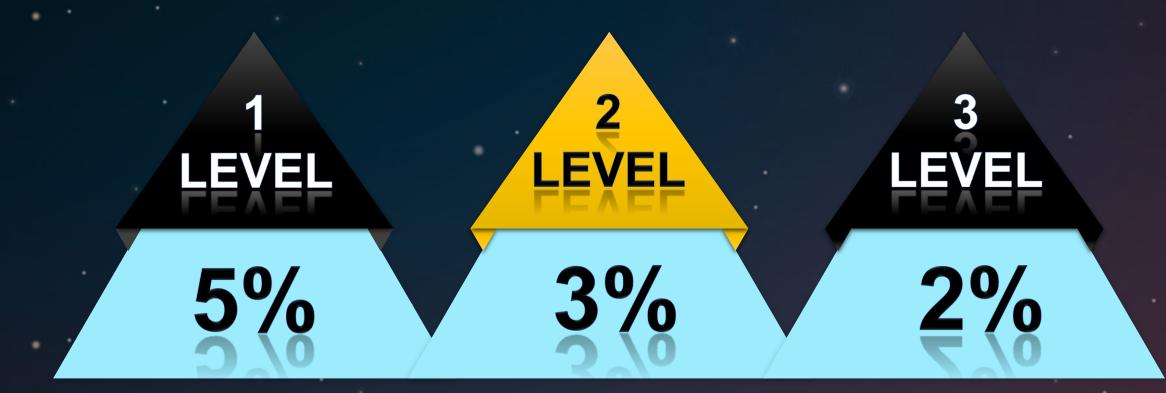

# LEVEL INCOME

1 DIRECT COMPULSORY NEXT LEVEL

| LEVEL          | INCOME |
|----------------|--------|
| LEVEL 1        | 25%    |
| LEVEL 2        | 15%    |
| LEVEL 3        | 10%    |
| LEVEL 4        | 5%     |
| LEVEL 5        | 4%     |
| LEVEL 6        | 2%     |
| LEVEL 7        | 2%     |
| LEVEL 8        | 2%     |
| LEVEL 9        | 2%     |
| LEVEL 10       | 2%     |
| LEVEL 11 TO 15 | 1%     |
| LEVEL 16 TO 20 | 0.50%  |