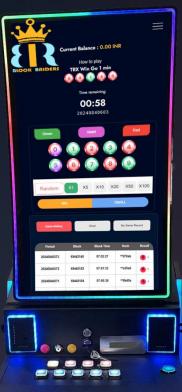

EVEL-6 | 4096    | \$11520 |



ROYALTY CLUB SUBSCRIPTION PACKAGE \$10

#### BITCOIN MINING

BITCOIN MINING IS THE PROCESS BY WHICH TRANSACTIONS ARE OFFICIALLY ENTERED ON THE BLOCKCHAIN. IT IS ALSO THE WAY NEW BITCOINS ARE LAUNCHED INTO CIRCULATION.

MINING IS CONDUCTED BY MINERS USING HARDWARE AND SOFTWARE TO GENERATE A CRYPTOGRAPHIC NUMBER THAT IS EQUAL TO OR LESS THAN A NUMBER SET BY THE BITCOIN NETWORK'S DIFFICULTY ALGORITHM.

THE FIRST MINER TO FIND THE SOLUTION TO THE PROBLEM RECEIVES BITCOINS AS A REWARD, AND THE PROCESS BEGINS AGAIN. THIS REWARD IS AN INCENTIVE THAT MOTIVATES MINERS TO ASSIST IN THE PRIMARY PURPOSE OF MINING: TO EARN THE RIGHT TO RECORD TRANSACTIONS ON THE BLOCKCHAIN FOR THE NETWORK TO VERIFY AND CONFIRM







# PREDICT THE OUTCOME OF COLORS AND WIN REWARDS.









#### TERMS & CONDITIONS



#### **Deposits and Withdrawals:**

All transactions are supported exclusively via the BEP-20 network.

#### **Self Package Activation:**

To unlock promotional income across any rank, activation of a personal package is required.

#### **Eligibility for Level & Gaming Income:**

A direct referral is mandatory to qualify for level-based income and gaming rewards.

#### **Withdrawal Processing Time:**

Withdrawals are processed within 24 to 48 hours of request submission.

#### **Minimum Withdrawal Threshold:**

Users can initiate withdrawals starting from a minimum of \$10.

#### **Earnings Potential:**

#### Non-working Income:

Up to 200% ROI

#### **Working Income:**

Up to 300% ROI





# THANK YOU