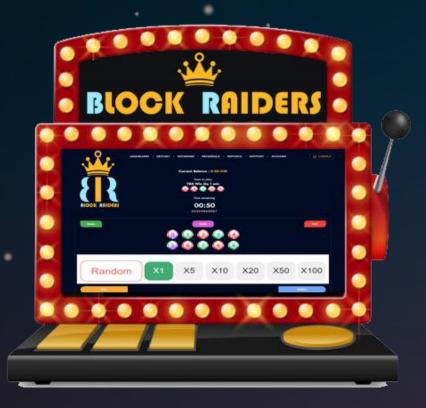

| LEVEL-6 | 4096    | \$11520 |



ROYALTY CLUB SUBSCRIPTION PACKAGE \$10

#### BITCOIN MINING

BITCOIN MINING IS THE PROCESS BY WHICH TRANSACTIONS ARE OFFICIALLY ENTERED ON THE BLOCKCHAIN. IT IS ALSO THE WAY NEW BITCOINS ARE LAUNCHED INTO CIRCULATION.

MINING IS CONDUCTED BY MINERS USING HARDWARE AND SOFTWARE TO GENERATE A CRYPTOGRAPHIC NUMBER THAT IS EQUAL TO OR LESS THAN A NUMBER SET BY THE BITCOIN NETWORK'S DIFFICULTY ALGORITHM.

THE FIRST MINER TO FIND THE SOLUTION TO THE PROBLEM RECEIVES BITCOINS AS A REWARD, AND THE PROCESS BEGINS AGAIN. THIS REWARD IS AN INCENTIVE THAT MOTIVATES MINERS TO ASSIST IN THE PRIMARY PURPOSE OF MINING: TO EARN THE RIGHT TO RECORD TRANSACTIONS ON THE BLOCKCHAIN FOR THE NETWORK TO VERIFY AND CONFIRM







# PREDICT THE OUTCOME OF COLORS AND WIN REWARDS.









#### TERMS & CONDITIONS



#### **Deposits and Withdrawals:**

All transactions are supported exclusively via the BEP-20 network.

#### **Self Package Activation:**

To unlock promotional income across any rank, activation of a personal package is required.

#### **Eligibility for Level & Gaming Income:**

A direct referral is mandatory to qualify for level-based income and gaming rewards.

#### **Withdrawal Processing Time:**

Withdrawals are processed within 24 to 48 hours of request submission.

#### **Minimum Withdrawal Threshold:**

Users can initiate withdrawals starting from a minimum of \$10.

#### **Earnings Potential:**

#### Non-working Income:

Up to 200% ROI

#### **Working Income:**

Up to 300% ROI





# THANK YOU